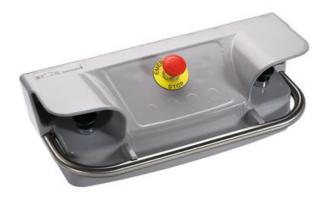

## DUELCO - TWO HAND CONTROL STATIONS

42800005 PCB3/S 2-Hand Control Panel + Buttons

- Smelted-aluminium cover-part with a protection lid over each pushbutton
- Equipped with two black push buttons and emergency stop button
- Fulfils the requirements in EN 574
- 2 mm rubber seal to protect the terminals against dust, oil and water
- IP65 with supplied pushbuttons

## PRODUCT DESCRIPTION

2-hand control station in smelted-aluminium designed for use 2-Hand Control Relay(Duelco Ref: HR2007F). Equipped with two push buttons and an emergency stop button. Fulfils the requirements in EN 574. Colour: Grey RAL 7004