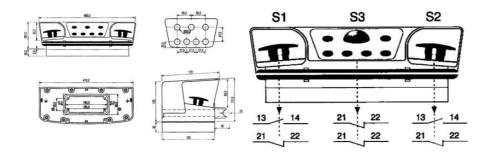

## DUELCO - TWO HAND CONTROL STATIONS

42800005 PCB3/S 2-Hand Control Panel + Buttons

- Smelted-aluminium cover-part with a protection lid over each pushbutton
- Equipped with two black push buttons and emergency stop button
- Fulfils the requirements in EN 574
- 2 mm rubber seal to protect the terminals against dust, oil and water
- IP65 with supplied pushbuttons

## PRODUCT DESCRIPTION

2-hand control station in smelted-aluminium designed for use 2-Hand Control Relay(Duelco Ref: HR2007F). Equipped with two push buttons and an emergency stop button. Fulfils the requirements in EN 574. Colour: Grey RAL 7004

## **TECHNICAL DATA**

| Colour           | Grey            |
|------------------|-----------------|
| IP class housing | IP65            |
| Material screw   | Aluminium alloy |
| Weight           | 5 kg            |